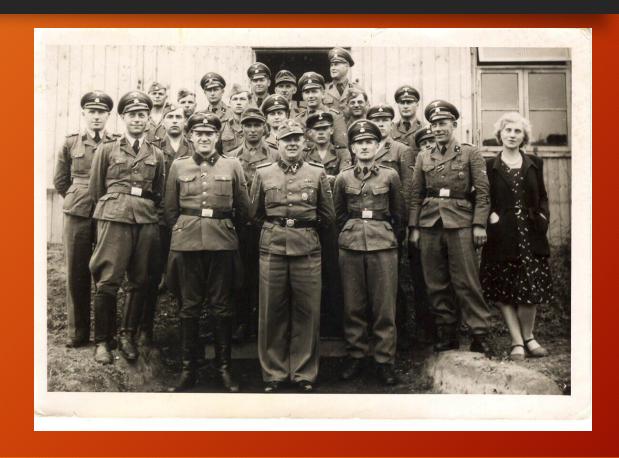

epublic and Germany has economic crisis
- Mussolini's success
- World wide depression
- Extreme nationalism
  - Dreams of renewal in Germany
- People viewed Hitler as country only hope
- Known as Third Reich under Fascist Rule
  - First Reich: Medieval Holy roman Empire (1806)
  - Second Reich: German Empire (1871-1918)

## Rule of Hitler - Füher (leader)

- Right-wing political group
- Brand of fascism known as Nazism
- Private Militia "Brown Shirts Storm troopers"
- Mein Kumpf Book (my struggle)
  - Hitler's Goal as Ruler
- Germans supported Hitler because of fear of collapsed economy
  - Civil unrest without Hitler
- President Paul Von Hindenburg named Hitler legally chancellor
- Totalitarian State
- Nazi Secret Police Gestapo SS Unit
- Propaganda
- Ant-Semitism

# Hitler



# SS Unit