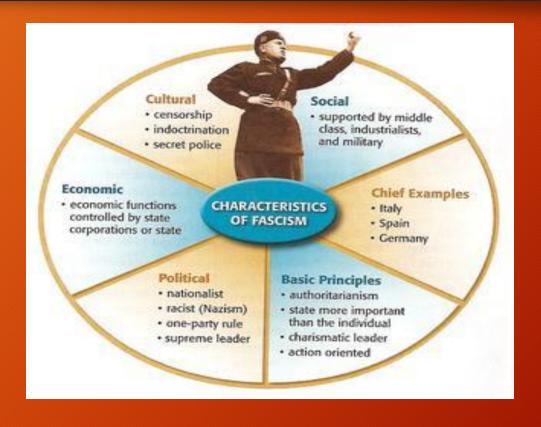

## FASCISM IN ITALY and GERMANY

Nicholas Simko | Mr. Sforza | AP Global March 22, 2014

### Background of Hard Times

- Russian Revolution (1917)
- WWI (1918)
  - People that were angered by hard times and peace treaties were in favor of fascism
  - People wanted extreme form of nationalism
- Treaty of Versailles: "Make the Germans Cry" (1919)
- The Grand Depression (1929 Mid 1930s)
  - Germany experienced extreme financial hardship
- Stalinist aftermath (1953)
  - War put peoples hopes of victory in disappointment
  - People were confused with modernity (cities, factories, etc.) and blamed minority, especially Jews
  - People sought for more dramatic solutions
    - √ Rejected representative government
    - ✓ Loss of faith in Democratic Government

### Fascism Chart



### Benito Mussolini Rise

- Failure at Peace Conference (1919)
- Fasci di Combattimento (fighting units)
- Social unrest
- Decreasing economy of Italy (Post War economy)
- Uprising "Black Shirts"
- Support of middle class, aristocracy and industrial leaders.

### Mussolini Rule

- Appointed by King Victor Emmanuel III "legally"
- Abolished democracy
- Government censorship
- Secret police
- Totalitarian fascist regime

# Mussolini (1925 -1943)



#### Rise of Hitler

- Wiemar Republic and Germany has economic crisis
- Mussolini's success
- World wide depression
- Extreme nationalism
  - Dreams of renewal in Germany
- People viewed Hitler as country only hope
- Known as Third Reich under Fascist Rule
  - First Reich: Medieval Holy roman Empire (1806)
  - Second Reich: German Empire (1871